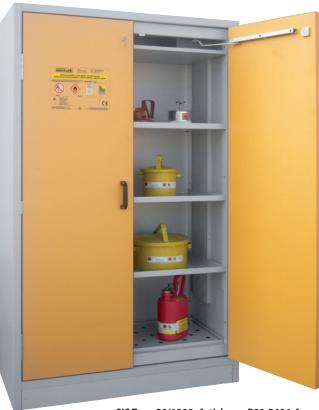

## SIS TYPE 30 / 1200 AS PER DIN EN 14470-1 (TYPE 30)

## Approved for the restricted storage of flammable liquids at the workplace as per DIN EN 14470-1 (type 30) and TRGS 510, annex 1

- Whole construction tested and approved by an authorized materials testing institute as per DIN EN 14470-1 (type 30) with a fire resistance >30 minutes
- ◆ GS-approved safety (GS-sign)
- ◆ Body made from B1 material RAL 7035 light grey, doors either in RAL 7035 light grey or RAL 1007 daffodil yellow
- ◆ Height-adjustable shelves at intervals of 32 mm
- ◆ Automatic thermal closing mechanism if fire occurs
  - Door after temperature increase to ≤50°C and
  - Inlet and outlet channels after temperature increase to 70°C (±10°C)
- ♦ DN 80 ventilation connection for exhaust air extraction on cabinet roof
- Operation complies with TRGS 510 (approved even without exhaust air connection!)
- Ground connection in accordance with TRBS 2153 (avoidance of sources of ignition)
- Markings according to DIN EN 14470-1 / TRGS 510 / ISO 3864 / ASR A1.3
- ◆ Leveling feets for installing cabinet horizontally
- ◆ Doors with cylinder lock

## With inner fittings:

- 1 x base sump tray (sump capacity 33 liters) as per
  WHG Ü-sign according to StawaR
- ◆ 1 x perforated base tray cover as 1st storing level
- ◆ 3 x shelves
- door hold-open device

SIS Type 30/1200, Article no. B80-2600-A, doors RAL 7035 - light grey, incl. 3 shelves, base sump tray and perforated cover plate

SIS Type 30/1200, Article no. B80-2604-A, doors RAL 1007 - daffodil yellow, incl. 3 shelves, base sump tray and perforated cover plate