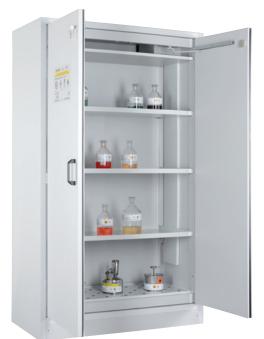

## SIS TYPE 30 / 1200 AS PER DIN EN 14470-1 (TYPE 30)

## Approved for the restricted storage of flammable liquids at the workplace as per DIN EN 14470-1 (type 30) and TRGS 510, annex 1

- Whole construction tested and approved by an authorized materials testing institute as per DIN EN 14470-1 (type 30) with a fire resistance >30 minutes
- ◆ GS-approved safety (GS-sign)
- ◆ Body made from B1 material RAL 7035 light grey, doors either in RAL 7035 light grey or RAL 1007 daffodil yellow
- ◆ Height-adjustable shelves at intervals of 32 mm
- ◆ Automatic thermal closing mechanism if fire occurs
  - Door after temperature increase to ≤50°C and
  - Inlet and outlet channels after temperature increase to 70°C (±10°C)
- ♦ DN 80 ventilation connection for exhaust air extraction on cabinet roof
- Operation complies with TRGS 510 (approved even without exhaust air connection!)
- Ground connection in accordance with TRBS 2153 (avoidance of sources of ignition)
- Markings according to DIN EN 14470-1 / TRGS 510 / ISO 3864 / ASR A1.3
- ◆ Leveling feets for installing cabinet horizontally
- ◆ Doors with cylinder lock

## With inner fittings:

- 1 x base sump tray (sump capacity 33 liters) as per
  WHG Ü-sign according to StawaR
- ◆ 1 x perforated base tray cover as 1st storing level
- ◆ 3 x shelves
- door hold-open device

SIS Type 30/1200, Article no. B80-2600-A, doors RAL 7035 - light grey, incl. 3 shelves, base sump tray and perforated cover plate

SIS Type 30/1200, Article no. B80-2604-A, doors RAL 1007 - daffodil yellow, incl. 3 shelves, base sump tray and perforated cover plate