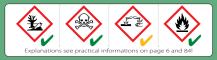

## Approved for the restricted storage of flammable liquids at the workplace as per DIN EN 14470-1 (type 30) and TRGS 510, annex 1

- Whole construction tested and approved by an authorized materials testing institute as per DIN EN 14470-1 (type 30) with a fire resistance >30 minutes
- ◆ GS-approved safety (GS-sign)
- ◆ Body made from B1 material RAL 7035 light grey, doors either in RAL 7035 light grey or RAL 1007 daffodil yellow
- ◆ Height-adjustable shelves at intervals of 32 mm
- ◆ Automatic thermal closing mechanism if fire occurs
  - Door after temperature increase to ≤50°C and
  - Inlet and outlet channels after temperature increase to 70°C (±10°C)
- ♦ DN 80 ventilation connection for exhaust air extraction on cabinet roof
- Operation complies with TRGS 510 (approved even without exhaust air connection!)
- Ground connection in accordance with TRBS 2153 (avoidance of sources of ignition)
- Markings according to DIN EN 14470-1 / TRGS 510 / ISO 3864 / ASR A1.3
- ◆ Leveling feets for installing cabinet horizontally
- ◆ Doors with cylinder lock